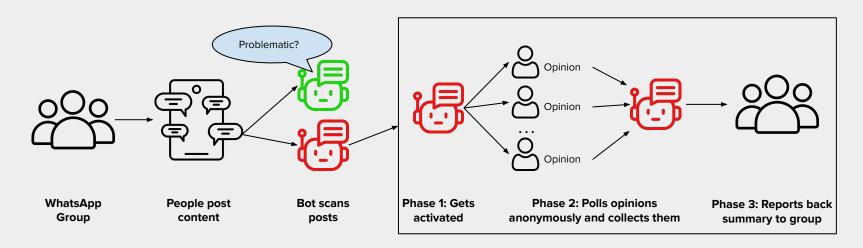

## Yet no platform support for deliberation in group chats

How do we design a conversational agent to facilitate *deliberation* in groups chats?

Using WhatsApp as an example platform

#### Design Probe

Hi all, we should discuss the validity of this message. I will DM you to ask what you feel about it.

The results are in. Here's what people think about this message.

1. I don't trust the source...